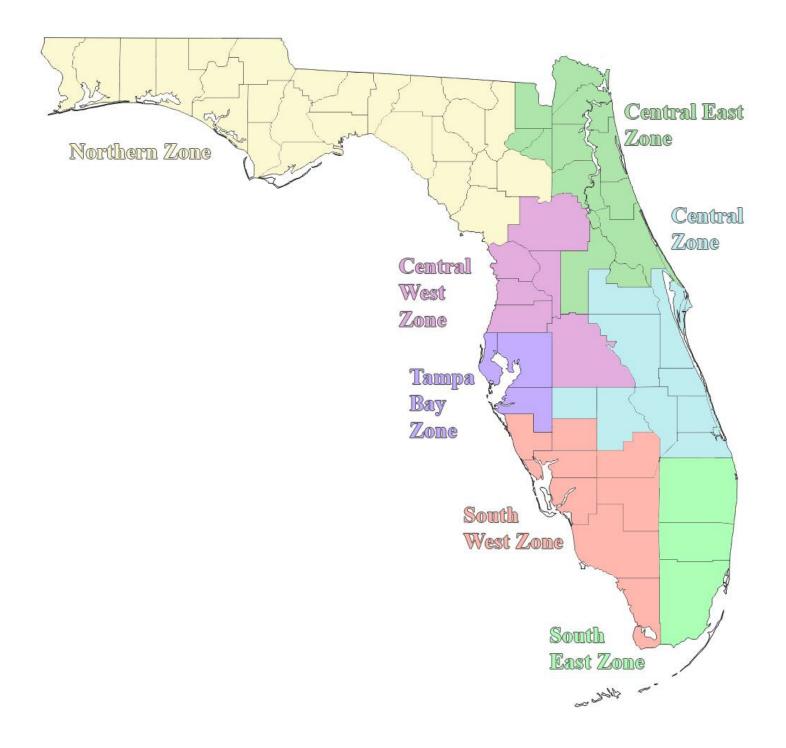

## ZONE DIRECTORY & MAP of the FLORIDA DISTRICT "The boundary of the Florida District shall include the state of Florida." (The Discipline, 2403:13.)